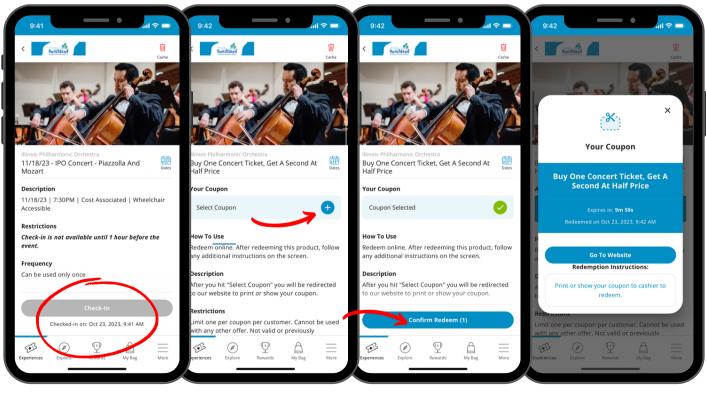

This pass offers one standard redemption in the form of an online advance ticket.

Need Help? Call/Text (888) 921-5333 or email support@bandwango.com