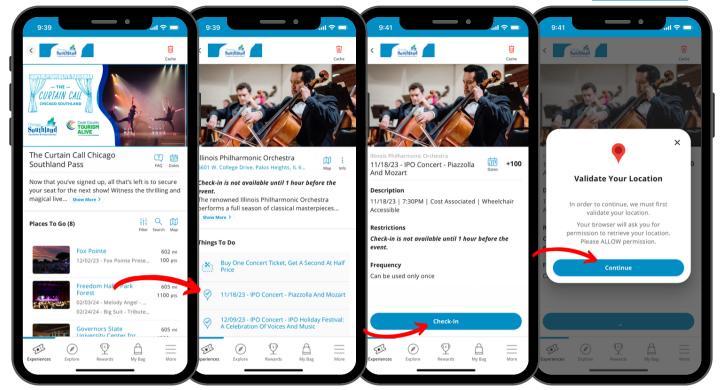

## CHICAGO SOUTHLANDS THE CURTAIN CALL REDEMPTION INSTRUCTIONS

Customers will present the pass on their phone.

If you've provided multiple offers, there will be other options under your listing. All checkins are date and time specific.

Passholders must allow location services on their mobile browser. They will be required to be within a certain radius of the location for the check-in to work. Nothing is required of on-site staff.

Once you have checked in, the check-in button will grey out. You can use each check-in 1 time.